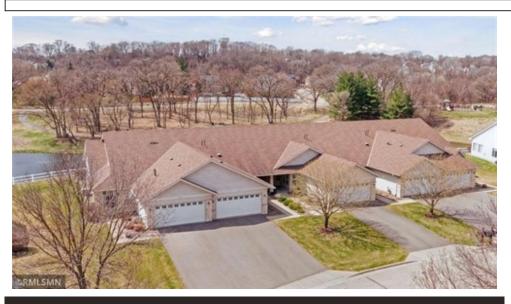

## 7415 Timber Crest Dr S, Cottage Grove, MN 55016

- » Beds: 2 | Baths: 1 Full
- » MLS #: 6697676
- » Townhouse | 1,628 ft<sup>2</sup> | Lot: 2,701 ft<sup>2</sup>
- » More Info: 7415TimberCrestDrS.IsForSale.com

Kim Ziton (612) 987-6835 kim@kimziton.com

One-level living at its finest with stunning water views and peaceful natural surroundings. This open-concept, zero-entry floor plan is both functional and inviting, featuring stainless steel appliances (2023), wood floors, granite countertops, tile backsplash, and a breakfast barideal for everyday living and entertaining. The great room includes a cozy fireplace with tile surround and flows seamlessly into the sunroom, where large windows bring in an abundance of natural light. The home offers 2 bedrooms and 2 bathrooms, featuring 6-panel doors with 3-foot-wide openings, warm oak cabinetry, newer carpet (2022), and tile flooring. The spacious primary suite includes a walk-in closet and private bath. Additional highlights include a water softener (2021), back patio, and a retractable awningperfect for shaded relaxation on warm summer days. Meticulously maintained and showing true pride of ownership. Located in a quiet neighborhood with scenic walking trails and convenient access to shopping and dining. A MUST SEE!!