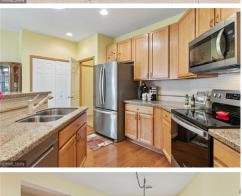

Kim Ziton (612) 987-6835 kim@kimziton.com

One-level living at its finest with stunning water views and peaceful natural surroundings. This open-concept, zero-entry floor plan is both functional and inviting, featuring stainless steel appliances (2023), wood floors, granite countertops, tile backsplash, and a breakfast barideal for everyday living and entertaining. The great room includes a cozy fireplace with tile surround and flows seamlessly into the sunroom, where large windows bring in an abundance of natural light. The home offers 2 bedrooms and 2 bathrooms, featuring 6-panel doors with 3-foot-wide openings, warm oak cabinetry, newer carpet (2022), and tile flooring. The spacious primary suite includes a walk-in closet and private bath. Additional highlights include a water softener (2021), back patio, and a retractable awningperfect for shaded relaxation on warm summer days. Meticulously maintained and showing true pride of ownership. Located in a quiet neighborhood with scenic walking trails and convenient access to shopping and dining. A MUST SEE!!